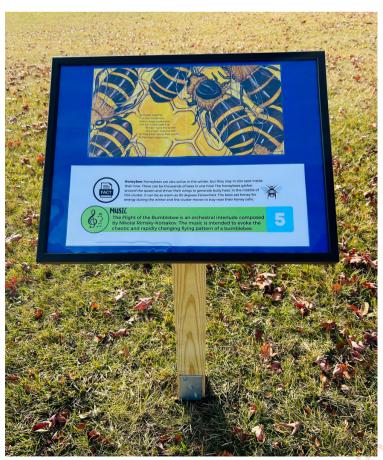

### **ACES Outdoor Learning Stations**

pictured left to right:
Mrs. DeVito - P.E. teacher
Mrs. Nickolai - Library Media Specialist
Ms. McDonnell - Music teacher
Mrs. Sodano - Art teacher

The Alum Creek Elementary outdoor learning stations were installed in late November. The frames were open for business on December 4th! The Unified Arts teachers created a StoryWalk for their first outdoor adventure. The story that is featured inside the frames is titled, **Under in the Mud**. It is a story about where animals go in the winter. Each sign post features a page of the story, a fact that relates to the story and a connection to music, art or P.E. The students and staff were very excited to see the new outdoor learning experience! Thank you so much for funding this project!