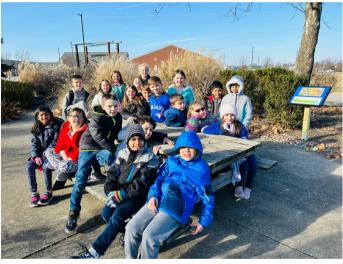

### **ACES Outdoor Learning Stations**

pictured left to right:
Mrs. DeVito - P.E. teacher
Mrs. Nickolai - Library Media Specialist
Ms. McDonnell - Music teacher
Mrs. Sodano - Art teacher

The Alum Creek Elementary outdoor learning stations were installed in late November. The frames were open for business on December 4th! The Unified Arts teachers created a StoryWalk for their first outdoor adventure. The story that is featured inside the frames is titled, **Under in the Mud**. It is a story about where animals go in the winter. Each sign post features a page of the story, a fact that relates to the story and a connection to music, art or P.E. The students and staff were very excited to see the new outdoor learning experience! Thank you so much for funding this project!