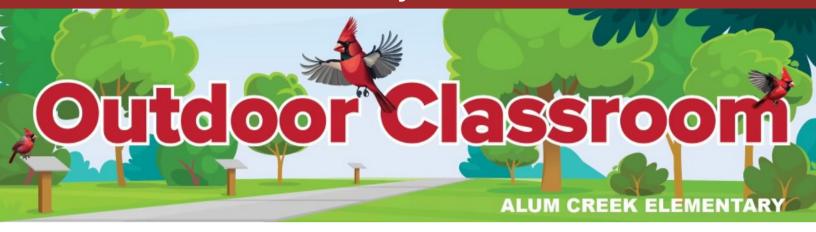

### **ACES Outdoor Learning Stations**

pictured left to right:
Mrs. DeVito - P.E. teacher
Mrs. Nickolai - Library Media Specialist
Ms. McDonnell - Music teacher
Mrs. Sodano - Art teacher

The Alum Creek Elementary outdoor learning stations were installed in late November. The frames were open for business on December 4th! The Unified Arts teachers created a StoryWalk for their first outdoor adventure. The story that is featured inside the frames is titled, **Under in the Mud**. It is a story about where animals go in the winter. Each sign post features a page of the story, a fact that relates to the story and a connection to music, art or P.E. The students and staff were very excited to see the new outdoor learning experience! Thank you so much for funding this project!