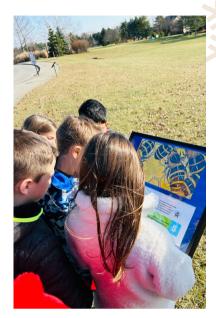

### **ACES Outdoor Learning Stations**

pictured left to right:
Mrs. DeVito - P.E. teacher
Mrs. Nickolai - Library Media Specialist
Ms. McDonnell - Music teacher
Mrs. Sodano - Art teacher

The Alum Creek Elementary outdoor learning stations were installed in late November. The frames were open for business on December 4th! The Unified Arts teachers created a StoryWalk for their first outdoor adventure. The story that is featured inside the frames is titled, **Under in the Mud**. It is a story about where animals go in the winter. Each sign post features a page of the story, a fact that relates to the story and a connection to music, art or P.E. The students and staff were very excited to see the new outdoor learning experience! Thank you so much for funding this project!