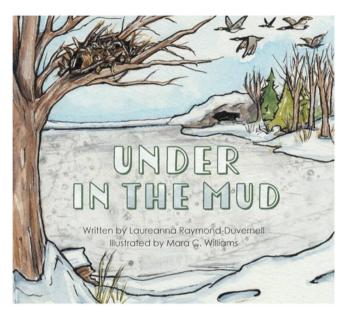

#### **About Under in the Mud**

Many often wonder, "Where do animals go in the winter?" It is a natural curiosity about the cycle of nature right outside our doors. Under in the Mud introduces ten different animals and how they survive winter's cold temperatures. With rhyming verses, readers of all ages can find actions that mirror their own seasonal habits. Based on the folksong "Over in the Meadow," this book lends itself to equal parts reading, counting, and singing while discovering the lives of animals often unseen during half of the year. Back matter is included to foster additional curiosity about the amazing ways that nature adapts to cold climates.

Mara C. Williams uses unique vantage points to bring the winter habits of the animals to life in stunning watercolor and ink illustrations, and Laureanna Raymond-Duvernell's lyrical text with predictive reading patterns make this an excellent winter read-aloud!