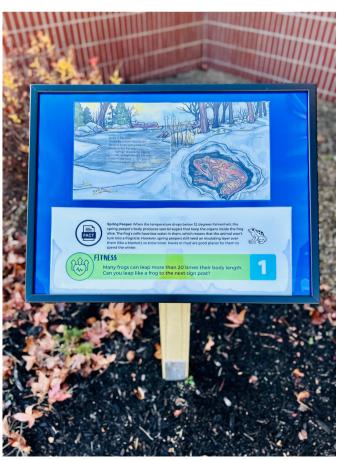

### **ACES Outdoor Learning Stations**

pictured left to right:
Mrs. DeVito - P.E. teacher
Mrs. Nickolai - Library Media Specialist
Ms. McDonnell - Music teacher
Mrs. Sodano - Art teacher

The Alum Creek Elementary outdoor learning stations were installed in late November. The frames were open for business on December 4th! The Unified Arts teachers created a StoryWalk for their first outdoor adventure. The story that is featured inside the frames is titled, **Under in the Mud**. It is a story about where animals go in the winter. Each sign post features a page of the story, a fact that relates to the story and a connection to music, art or P.E. The students and staff were very excited to see the new outdoor learning experience! Thank you so much for funding this project!

#### WELCOME TO OUR STORYWALK!

A fun and interactive way to enjoy literacy in nature!