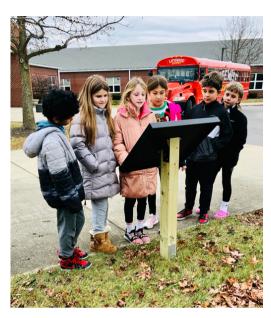

### **ACES Outdoor Learning Stations**

pictured left to right:
Mrs. DeVito - P.E. teacher
Mrs. Nickolai - Library Media Specialist
Ms. McDonnell - Music teacher
Mrs. Sodano - Art teacher

The Alum Creek Elementary outdoor learning stations were installed in late November. The frames were open for business on December 4th! The Unified Arts teachers created a StoryWalk for their first outdoor adventure. The story that is featured inside the frames is titled, **Under in the Mud**. It is a story about where animals go in the winter. Each sign post features a page of the story, a fact that relates to the story and a connection to music, art or P.E. The students and staff were very excited to see the new outdoor learning experience! Thank you so much for funding this project!