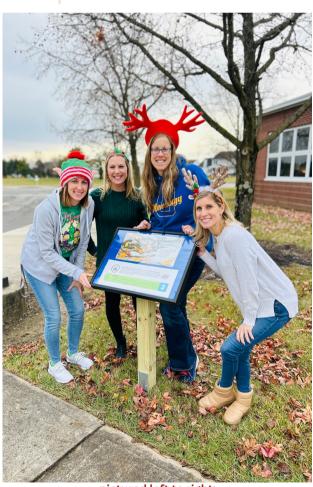

### **ACES Outdoor Learning Stations**

pictured left to right:
Mrs. DeVito - P.E. teacher
Mrs. Nickolai - Library Media Specialist
Ms. McDonnell - Music teacher
Mrs. Sodano - Art teacher

The Alum Creek Elementary outdoor learning stations were installed in late November. The frames were open for business on December 4th! The Unified Arts teachers created a StoryWalk for their first outdoor adventure. The story that is featured inside the frames is titled, **Under in the Mud**. It is a story about where animals go in the winter. Each sign post features a page of the story, a fact that relates to the story and a connection to music, art or P.E. The students and staff were very excited to see the new outdoor learning experience! Thank you so much for funding this project!

## Outdoor Learning Station Photos